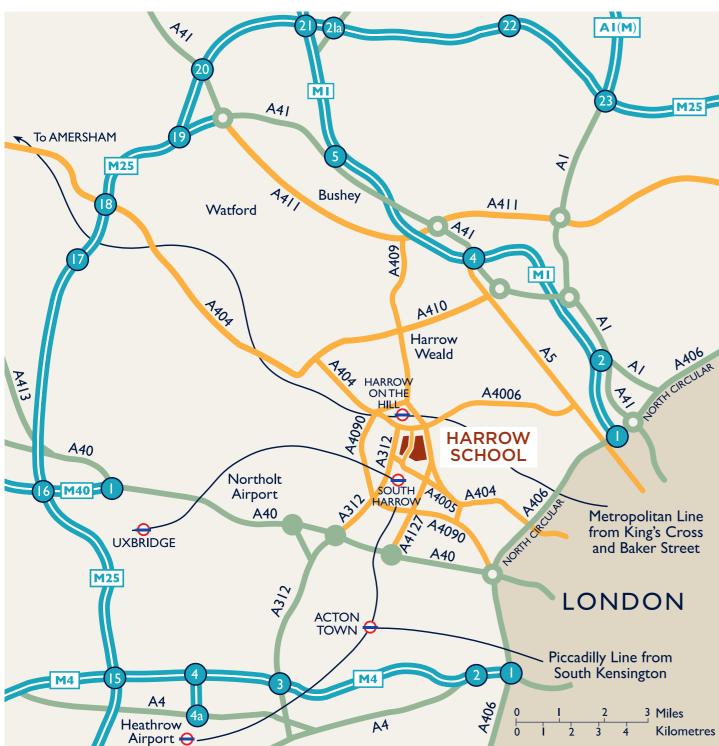

## DIRECTIONS

**(** 

**FROM INNER LONDON:** Take the London Underground Metropolitan Line to Harrow on the Hill. The school is ten minutes walk from the station.

**FROM WEST LONDON:** A40 going west, then A4127 and A4005 to Harrow on the Hill.

**FROM INNER SOUTH-WEST LONDON:** A312 to Harrow, then signs to Harrow on the Hill.

**FROM WEST AND SOUTH OF LONDON:** M25 to J16, then up A4127 and A4005 to Harrow on the Hill.

**FROM NORTH (M1):** Exit J5 onto A41, then A411 and A409, then signs for Harrow and Harrow on the Hill.

**FROM EAST:** M25 to J23, then onto A411 and A409, then signs to Bushey, Harrow and then Harrow on the Hill.

**FROM HEATHROW AIRPORT:** M4 to J3, A312 to Harrow then signs to Harrow on the Hill.

Tel: 020 8872 8000