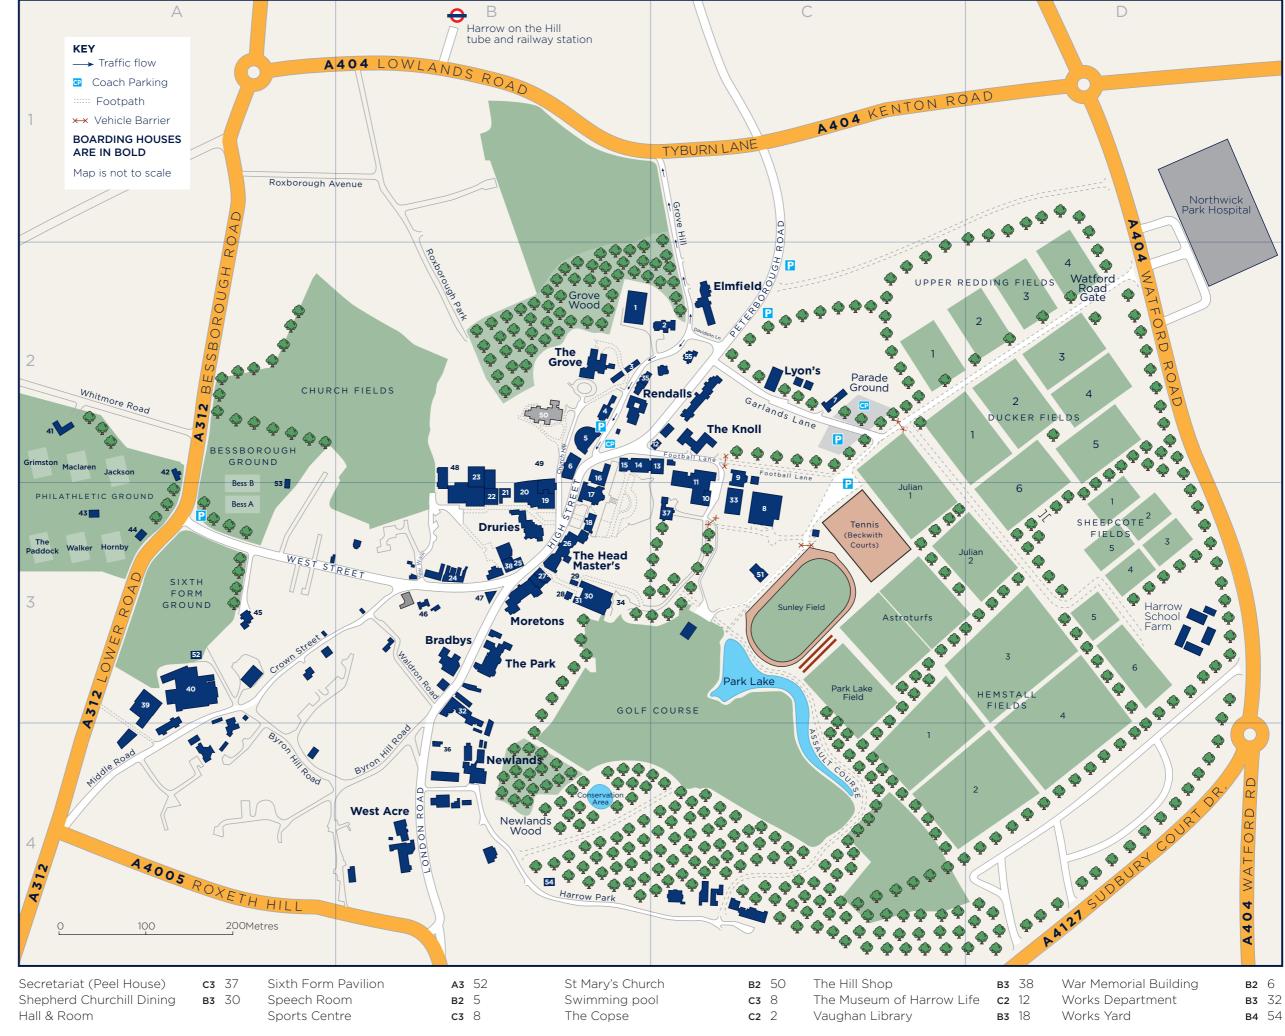

## **HARROW SCHOOL**

| BUILDING                           | REF.     | NO.      |
|------------------------------------|----------|----------|
| 1 High Street                      | В3       | 26       |
| Admissions (Peel House)            | C3       | 37       |
| Alcock Pavilion                    | A2       | 41       |
| Arboretum (Sculpture)              | B2       | 9        |
| Art Schools: Leaf Schools          | B2       | 3        |
| Art Schools: Pasmore Gallery       | / B2     | 4        |
| Bessborough Pavilion               | А3       | 53       |
| Billings & Edmonds                 | B4       | 36       |
| Biology Schools                    | C2       | 13       |
| Boyer Webb Pavilion                | C3       | 51       |
| Bursary<br>Butler Centre           | B3<br>C2 | 27<br>13 |
| Buxton Pavilion                    | A3       | 43       |
| Castle public house                | B3       | 46       |
| Chapel                             | B3       | 17       |
| Chemistry Schools                  | B2       | 14       |
| Churchill Schools                  | B2       | 1        |
| Custos                             | В3       | 20       |
| Kitchen delivery entrance          | В3       | 34       |
| Design Technology                  | В2       | 1        |
| Catering Office                    | В3       | 31       |
| Economics & Business               | B2       | 15       |
| Studies Schools                    |          |          |
| Estates Bursar                     | В3       |          |
| Fencing Salle                      | В3       |          |
| Field House                        | A3       |          |
| Fives Courts Fourth Form Room      | B2       |          |
| Gayton                             | B3<br>C2 | 19<br>55 |
| Geography                          | B2       | 1        |
| Grass nets                         | A3       |          |
| Harrow Association                 | B3       |          |
| Harrow Development Trust           | В3       | 28       |
| Harrow Rifle Corps: Armoury        | C3       | 10       |
| Harrow School                      | В3       | 24       |
| Enterprises Ltd (HSEL)             |          |          |
| Harrow School Outfitters           | В3       | 25       |
| Hospitality suite                  | B2       | 35       |
| ICT                                | B2       | 1        |
| Indoor cricket nets                | А3       |          |
| John Lyon School                   | A3       | 39       |
| Mathematics Schools Medical Centre | C2       | 11<br>25 |
| Modern Languages Schools           | B3<br>C3 | 33       |
| Music Schools                      | C2       | 9        |
| New Schools                        | B2       | 16       |
| Old Armoury                        | B3       | 19       |
| Old Etonian Hotel                  | В3       | 47       |
| Old Harrovian Room                 | B2       | 6        |
| Old Schools                        | В3       | 19       |
| Old Speech Room Gallery            | В3       | 19       |
| Photographic Studio                | B2       | 15       |
| Physics Schools                    | C2       | 11       |
| Rackets and Squash Courts          | В3       | 22       |
| Reception (5 High Street)          | В3       | 27       |
| Richardson Pavilion                | A2       | 42       |
| Rifle Range                        | C2       | 7        |
| Ryan Theatre                       | B2       | 48       |
| Sculpture Studio                   | В3       | 21       |

Reception (5 High Street) - HA1 3HP Garlands Lane carpark - HA1 3GF Parade Ground - HA1 3GF Soccer, rugby, tennis and athletics grounds - HA1 3GF Philathletic Ground (cricket) - HA1 4AA Sixth Form Ground (cricket) - HA1 3ER Admissions (Peel House) - HA1 3EA