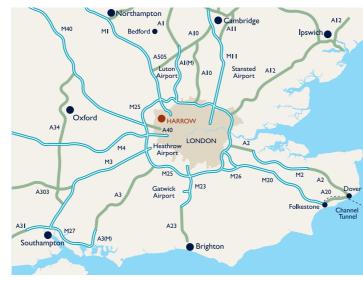

## DIRECTIONS

**(** 

**FROM INNER LONDON:** Take the London Underground Metropolitan Line to Harrow on the Hill. The school is ten minutes walk from the station.

**FROM WEST LONDON:** A40 going west, then A4127 and A4005 to Harrow on the Hill.

**FROM INNER SOUTH-WEST LONDON:** A312 to Harrow, then signs to Harrow on the Hill.

**FROM WEST AND SOUTH OF LONDON:** M25 to J16, then up A4127 and A4005 to Harrow on the Hill.

**FROM NORTH (M1):** Exit J5 onto A41, then A411 and A409, then signs for Harrow and Harrow on the Hill.

**FROM EAST:** M25 to J23, then onto A411 and A409, then signs to Bushey, Harrow and then Harrow on the Hill.

**FROM HEATHROW AIRPORT:** M4 to J3, A312 to Harrow then signs to Harrow on the Hill.

Tel: 020 8872 8000